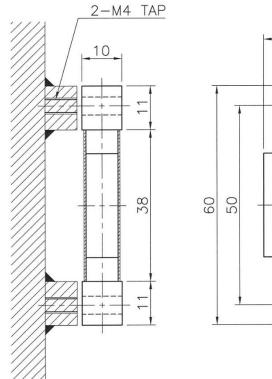

## **SPECIFICATION**

| Nominal Strain               | 500um/m                    | Bridge Resistance     | Nominal 350 Ohms                |
|------------------------------|----------------------------|-----------------------|---------------------------------|
| Nominal Sensitivity          | Approx. 0.75mV/V, 0.79mV/V | Insulation resistance | 2000M ohm at 50VDC              |
| Zero balance                 | ±1%R.O                     | Excitation Voltage    | 3~12V (Recommend)               |
| Compensated Temp. Rang       | -10~40°C                   | Cable                 | Ø3mm x 1.5m (28AWGx4C Shielded) |
| Operating Temp. Rang         | -20~80°C                   | Protection Class      | IP64                            |
| Temp. Effect on Rated Output | ≤±0.5% LOAD/10°C           | Safe overload         | 150% R.C.                       |
| Temp. Effect on Zero Balance | ≤±0.5% R.O./10° <b>C</b>   | Ultimate Overload     | 300% R.C.                       |
| Material                     | Aluminum                   |                       |                                 |