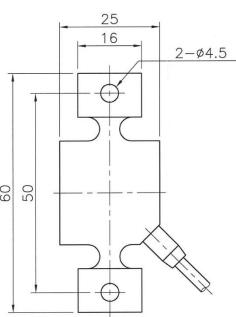

## **SPECIFICATION**

| Nominal Strain               | 500um/m                    | Bridge Resistance     | Nominal 350 Ohms                |
|------------------------------|----------------------------|-----------------------|---------------------------------|
| Nominal Sensitivity          | Approx. 0.75mV/V, 0.79mV/V | Insulation resistance | 2000M ohm at 50VDC              |
| Zero balance                 | ±1%R.O                     | Excitation Voltage    | 3~12V (Recommend)               |
| Compensated Temp. Rang       | -10~40°C                   | Cable                 | Ø3mm x 1.5m (28AWGx4C Shielded) |
| Operating Temp. Rang         | -20~80°C                   | Protection Class      | IP64                            |
| Temp. Effect on Rated Output | ≤±0.5% LOAD/10°C           | Safe overload         | 150% R.C.                       |
| Temp. Effect on Zero Balance | ≤±0.5% R.O./10° <b>C</b>   | Ultimate Overload     | 300% R.C.                       |
| Material                     | Aluminum                   |                       |                                 |